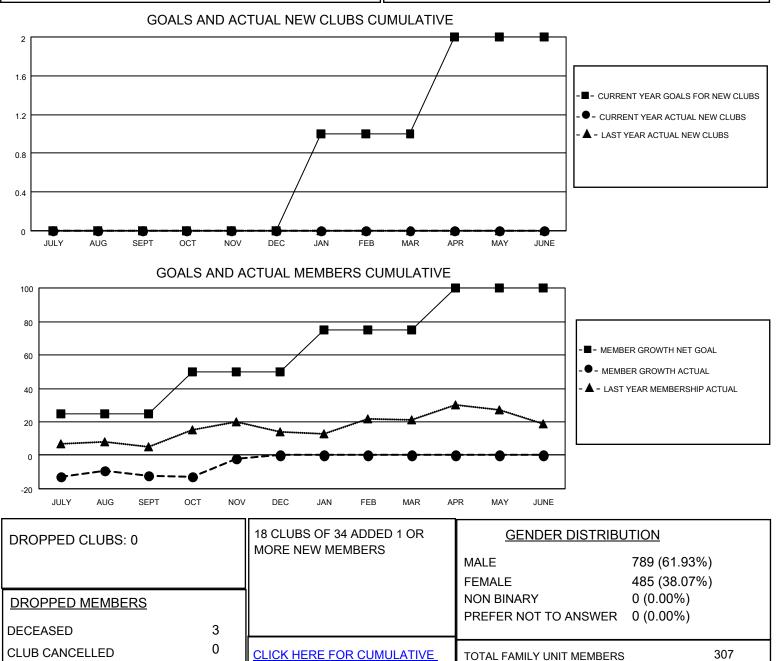

## LOCATION MINNESOTA

District 5M 6

Results as of: 11/30/2022

| Clubs                 |               |           |               | Members               |                          |                         |                                                    |
|-----------------------|---------------|-----------|---------------|-----------------------|--------------------------|-------------------------|----------------------------------------------------|
| RESULTS FOR 2022-2023 |               |           |               | RESULTS FOR 2022-2023 |                          |                         |                                                    |
| QUARTER               | NEW CLUB GOAL | NEW CLUBS | DROPPED CLUBS | QUARTER ME            | EMBER GROWTH NET<br>GOAL | MEMBER GROWTH<br>ACTUAL | DROPPED<br>MEMBERS ACTUAL<br>(including transfers) |
| JULY/AUG/SEPT         | 0             | 0         | 0             | JULY/AUG/SEPT         | 25                       | 25                      | 32                                                 |
| OCT/NOV/DEC           | 0             | 0         | 0             | OCT/NOV/DEC           | 25                       | 27                      | 15                                                 |
| JAN/FEB/MAR           | 1             | 0         | 0             | JAN/FEB/MAR           | 25                       | 0                       | 0                                                  |
| APR/MAY/JUNE          | 1             | 0         | 0             | APR/MAY/JUNE          | 25                       | 0                       | 0                                                  |